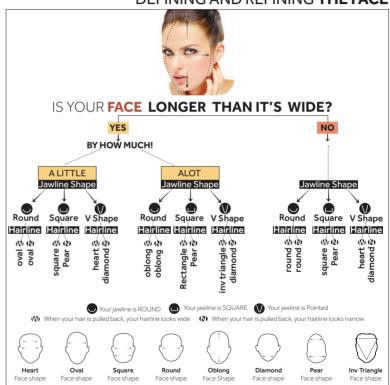

rything you need to expose your cheek bones and complexion.





## CONTOUR CORRECT CONCEAL PALETTE



#### CONTOUR •12•13•14

Creates shadows to shorten. narrow down and enhance certain facial features.

#### HIGHLIGHT •1•2

Creates light and brings certain features forward.

#### CORRECT •2•15•16•17

Corrects discoloration and blemishes to even out the colors of the face.

- 2 Conceals purple or darker toned shadows on olive and tanned skin.
- ■15 Cancels out dark spots and dark tones.
- 16 Camouflages redness.
- ■17 Conceals darker purple veins and spots

#### CONCEAL

#### •3•4•5•6•7•8•9•10•11

Covers dark spots, pimples, and blemished areas. Unifies colors of the face.



**PROFILE CCC1** 



**OUTLINE** CCC2



**SCREEN** CCC3



**EXPRESS CCC4** 

## DEFINING AND REFINING THE FACE



## FLUID FOUNDATION

#### **LIKE YOUR SKIN**





Provoc Liquid Foundation presents three types of foundation, all shades included for you to choose from; Proposal for fair skin, Checkmatte for normal/oily skin and Proxy for high coverage.

**Proposal:** A non-greasy formula for fair skin giving a matte, powdery coverage and a velvety finish. It has a medium protection and coverage with SPF 15.

**Checkmatte:** An excellent stayon formula for oily/normal skin. Its powdery high coverage gives a beautifully clean matte finish.

**Proxy:** This concealing camouflage is a radiant anti-aging moisturizer of extreme coverage. It has high protection and SFP 30.

## FLUID FOUNDATION

## **Wears Like Skin**







## MAKEUP BRUSHES









P201S - TAPERED POWDER BRUSH







E807S - SMUDGE BRUSH