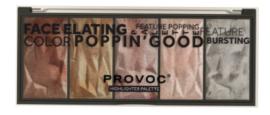

## HIGHLIGHTER PALETTE

Light up the high points of your face and collar bones. Glow with every movement and let the sparkles exude freshness and youth.

This highlighter set offers you 5 shades to glow in.