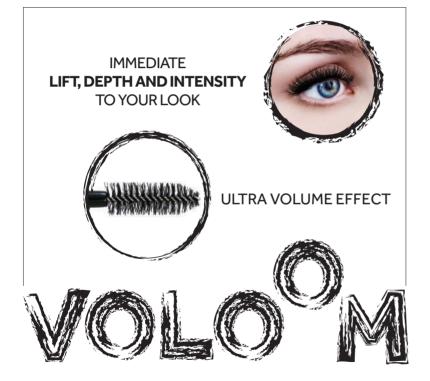

## **VOLOOM MASCARA**

Hyper Voloom mascara gives you an immediate lift, depth and intensity to your look.