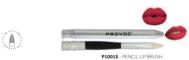

G AND REFINING THE FACE



## FLUID FOUNDATION

#### **LIKE YOUR SKIN**





Provoc Liquid Foundation presents three types of foundation, all shades included for you to choose from; Proposal for fair skin, Checkmatte for normal/oily skin and Proxy for high coverage.

**Proposal:** A non-greasy formula for fair skin giving a matte, powdery coverage and a velvety finish. It has a medium protection and coverage with SPF 15.

**Checkmatte:** An excellent stayon formula for oily/normal skin. Its powdery high coverage gives a beautifully clean matte finish.

**Proxy:** This concealing camouflage is a radiant anti-aging moisturizer of extreme coverage. It has high protection and SFP 30.

## FLUID FOUNDATION

## **Wears Like Skin**







## MAKEUP BRUSHES









P201S - TAPERED POWDER BRUSH







E807S - SMUDGE BRUSH



SQUARE POUCH WITH MAGNET BUTTON & A BELT STRAP

20 Holes W 29 x H 24.5 cm



RECTANGULAR POUCH WITH BELT STRAP 22 Holes W 33 x H 23.5 cm



SQUARE POUCH WITH FLAP COVER & A BELT STRAP 20 Holes W 24.5 x H 17 cm



20 Holes W 24.5 x H 17 cm

## MAKEUP BRUSHES

# QUALITY BRUSHES FOR PROFESSIONAL & PERSONAL USE.

FACE BRUSH BLUSH /BRONZER BRUSH, PRESSED POWDER BRUSH, TAPERED POWDER BRUSH, FAN BRUSH, FLAT FOUNDATION BRUSH, DUO FIBER BRUSH, SLANTED FOUNDATION BRUSH, ANGLED CONTOUR BRUSH, NOSE SHADING BRUSH, SMALL CONCEALER BRUSH, BIG CONCEALER BRUSH

BROW BRUSH SPIRAL BROW BRUSH, ANGLED EYEBROW BRUSH

EYE BRUSH MEDIUM EYESHADOW BRUSH, FLAT BLENDING BRUSH, BLENDING BRUSH, SMUDGE BRUSH, BULLET BRUSH, ANGLED EYE CONTOUR BRUSH, LARGE ANGLED EYE SHADOW BRUSH, EYE SHADOW ST