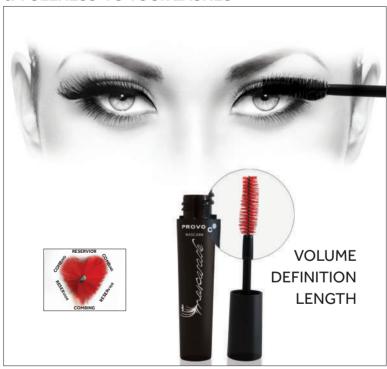

## MASCARADE MASCARA

From being naturally pretty to naturally exciting! Volume, Definition, Length.

This flare-full mascara separates and lengthens your lashes making them seem fuller. Its fullbodied texture is easy to model yet its formula is solid due to the natural and synthetic waxes it contains.

Its' spiral shaped brush is quite full with considerable free space between the fibers to comb and coat the lashes at the same time. Give expression to your eyes, and fullness to your lashes in three strokes.

#### **GIVE EXPRESSION TO YOUR EYES** & FULLNESS TO YOUR LASHES

SEEMS LIKE YOUR LASHES DOUBLED!