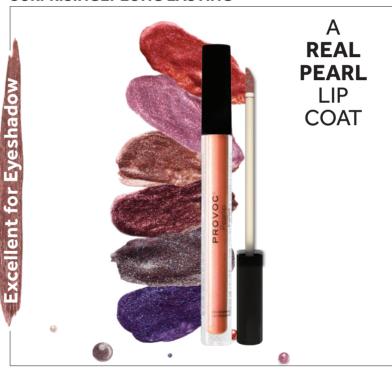

## PEARLIP LIP COAT

Good sparkles ought to be made of good material and what better than actual pearl stones is there? These pearl stone lip coats will shine and stay all night with a pearly, metallic and glittery finish. They are weightless & buildable and super durable. They glide on smoothly and evenly drying up into a non-creasing, long lasting holographic sultry look.

Works beautifully as eyeshadow & a highlighter for the inner eye corners

#### **SURPRISINGLY LONG LASTING**

**HOLOGRAPHIC SULTRY LOOK** 