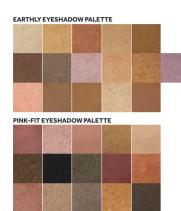

## **EARTHLY & PINKFIT EYESHADOW PALETTE**

It's poppin' good! Two palettes of 16 colors; Earthly and Pinkfit, each carrying a unique range that include Matte, Pearly & Metallic shades, both versatile to create infinite looks.

Make your eyes pop with Provoc's eyeshadow formulation that spreads beautifully and is long lasting.