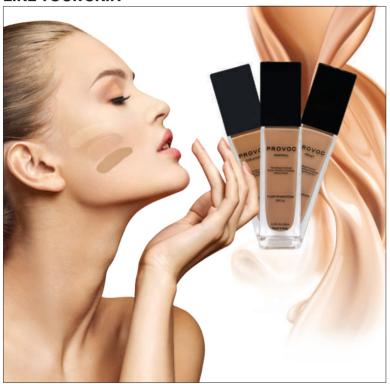

## FLUID FOUNDATION

#### **LIKE YOUR SKIN**

Provoc Liquid Foundation presents three types of foundation, all shades included for you to choose from; Proposal for fair skin, Checkmatte for normal/oily skin and Proxy for high coverage.