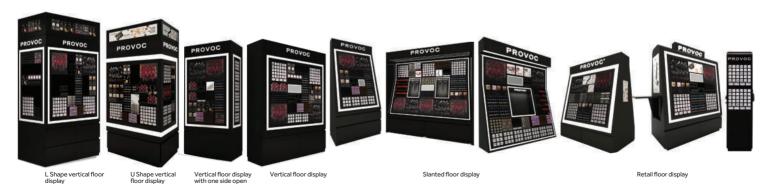

#### **COUNTER DISPLAYS**

Our display structures are modular and parametric to suit all dimensions, business volumes and needs.

#### **WALL & FLOOR DISPLAYS**

Our display structures are modular and parametric to suit all dimensions, business volumes and needs.

Display inserts

#### CREATE YOUR OWN COMBINATIONS TO ACCOMMODATE YOUR BUSINESS