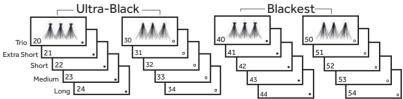

## SEMI-PERMANENT GEL PENCILS

EYELINERS 51 Sun Kissed 55 Wild Orchid 61 White Hot 65 Champagne 66 All Dressed Up 67 Magnetic 68 Royal Engagement 69 Diamonds & Pearls 70 Something Borrowed 71 Breathtaking 72 Dollhouse 73 Fairytale 74 Entranced 75 Captivating 76 Mesmerize Me 77 Envious 78 Enchanting 79 Lucky You 80 Practically Magic 81 Gilded Glamour 82 Tempt Me 83 Cruel Intentions 84 This Means War 85 Sweet Secrets 86 Desire 87 Date Night 89 Sweet Chocolate 90 Limo Service 98 Mischievious 99 Black Caviar