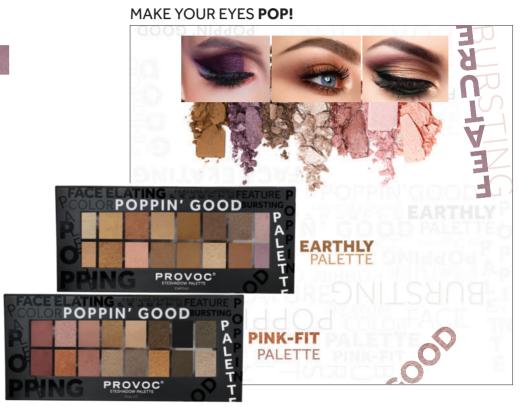

## **EARTHLY & PINKFIT EYESHADOW PALETTE**

It's poppin' good! Two palettes of 16 colors; Earthly and Pinkfit, each carrying a unique range that include Matte, Pearly & Metallic shades, both versatile to create infinite looks.

Make your eyes pop with Provoc's eyeshadow formulation that spreads beautifully and is long lasting.