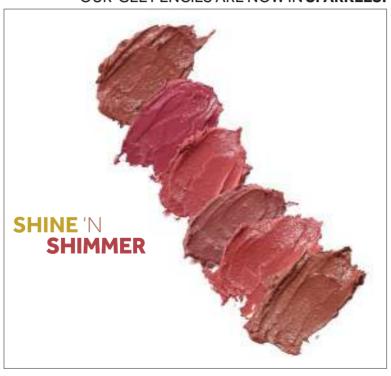

## SPARKLES SEMI-PERMANENT GEL LIP LINER FILLER

#### **OUR GEL PENCILS ARE NOW IN SPARKLES!**

Same smoothness, same pigmentation, same greatness but with a subtle shimmer.