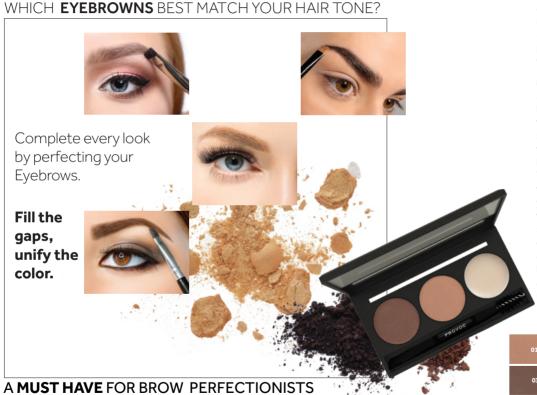

## EYEBROWNS BROW PALETTE

A gel and powder trio to shape and shade your eyebrows in the most natural and flexible manner. 4 palettes of 2 shades and a wax pot are offered to you to choose from.

#### Mode of use:

Start by applying wax onto the brows by either mixing a bit of the wax with the powder using the slanted brush or by taking a bit of wax using the combing brush to brush it onto the brow.

The wax helps the powder stick when applied onto the eyebrows, you can either mix a bit of wax with the powder using the slanted brush to shape, fill and draw hair strokes or you can take a bit of wax and brush it into your brows using the combing brush and then apply the powder to fill unwanted gaps.