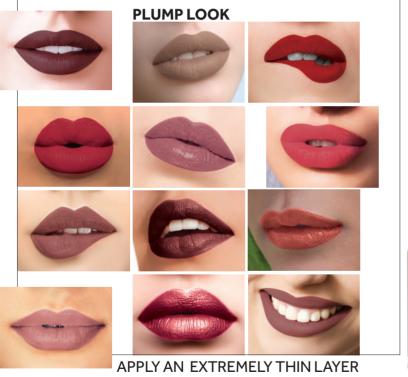

## LIPQUID MATTE LIQUID LIPSTICK

Provoc Lipquid is a lively matte lip layer that sits as long as you want it to if applied correctly! With its tremendously pigmented formula it only requires an extremely thin layer of product to give you the best results. Applying the thinnest layer of lipquid will avoid streakiness, flakiness and dryness.

A counter effect may occur if a lot of product is applied.

| 01         | 02          | 03      | 04      | 05        |
|------------|-------------|---------|---------|-----------|
| Alice      | Sly         | Balmy   | Blossom | Pretty    |
| 06         | 07          | 08      | 09      | 10        |
| Monotone   | Autumn      | Pintaga | Moxie   | Rhubarbie |
| 11<br>Gape | 12<br>Oomph |         |         |           |