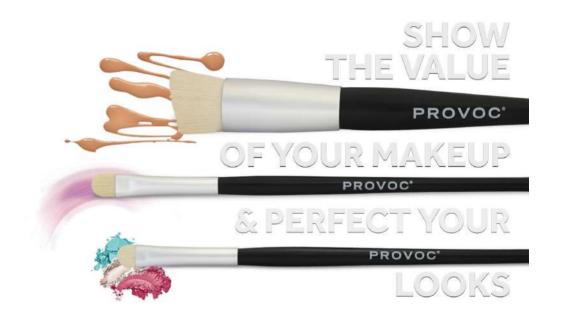

## MAKEUP BRUSHES

# QUALITY BRUSHES FOR PROFESSIONAL & PERSONAL USE.

FACE BRUSH BLUSH /BRONZER BRUSH, PRESSED POWDER BRUSH, TAPERED POWDER BRUSH, FAN BRUSH, FLAT FOUNDATION BRUSH, DUO FIBER BRUSH, SLANTED FOUNDATION BRUSH, ANGLED CONTOUR BRUSH, NOSE SHADING BRUSH, SMALL CONCEALER BRUSH, BIG CONCEALER BRUSH

#### HOW DO I CHOOSE MY MAKEUP BRUSHES?

Choose your brushes by their shape, bristle type, size and density.