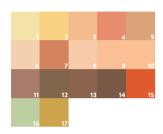

#### CONTOUR •12•13•14

Creates shadows to shorten. narrow down and enhance certain facial features.

#### HIGHLIGHT •1•2

Creates light and brings certain features forward.

#### CORRECT •2•15•16•17

Corrects discoloration and blemishes to even out the colors of the face.

- 2 Conceals purple or darker toned shadows on olive and tanned skin.
- ■15 Cancels out dark spots and dark tones.
- 16 Camouflages redness.
- ■17 Conceals darker purple veins and spots

#### •3•4•5•6•7•8•9•10•11

Covers dark spots, pimples, and blemished areas. Unifies colors of the face.

**PROFILE CCC1** 

**OUTLINE** CCC2

**SCREEN** CCC3

**EXPRESS CCC4** 