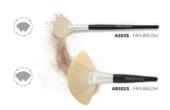

# QUALITY BRUSHES FOR PROFESSIONAL & PERSONAL USE.

FACE BRUSH BLUSH /BRONZER BRUSH, PRESSED POWDER BRUSH, TAPERED POWDER BRUSH, FAN BRUSH, FLAT FOUNDATION BRUSH, DUO FIBER BRUSH, SLANTED FOUNDATION BRUSH, ANGLED CONTOUR BRUSH, NOSE SHADING BRUSH, SMALL CONCEALER BRUSH, BIG CONCEALER BRUSH