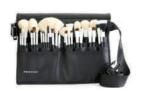

## MAKEUP BRUSHES

P201S - TAPERED POWDER BRUSH

E807S - SMUDGE BRUSH

SQUARE POUCH WITH MAGNET BUTTON & A BELT STRAP

20 Holes W 29 x H 24.5 cm

RECTANGULAR POUCH WITH BELT STRAP 22 Holes W 33 x H 23.5 cm

SQUARE POUCH WITH FLAP COVER & A BELT STRAP 20 Holes W 24.5 x H 17 cm

## MAKEUP BRUSHES

# QUALITY BRUSHES FOR PROFESSIONAL & PERSONAL USE.

FACE BRUSH BLUSH /BRONZER BRUSH, PRESSED POWDER BRUSH, TAPERED POWDER BRUSH, FAN BRUSH, FLAT FOUNDATION BRUSH, DUO FIBER BRUSH, SLANTED FOUNDATION BRUSH, ANGLED CONTOUR BRUSH, NOSE SHADING BRUSH, SMALL CONCEALER BRUSH, BIG CONCEALER BRUSH

BROW BRUSH SPIRAL BROW BRUSH, ANGLED EYEBROW BRUSH

EYE BRUSH MEDIUM EYESHADOW BRUSH, FLAT BLENDING BRUSH, BLENDING BRUSH, SMUDGE BRUSH, BULLET BRUSH, ANGLED EYE CONTOUR BRUSH, LARGE ANGLED EYE SHADOW BRUSH, EYE SHADOW STAMP BRUSH, BIG ROUND SHADER BRUSH

LIP BRUSH PENCIL LIP BRUSH