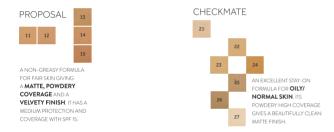

**Proposal:** A non-greasy formula for fair skin giving a matte, powdery coverage and a velvety finish. It has a medium protection and coverage with SPF 15.

**Checkmatte:** An excellent stayon formula for oily/normal skin. Its powdery high coverage gives a beautifully clean matte finish.

**Proxy:** This concealing camouflage is a radiant anti-aging moisturizer of extreme coverage. It has high protection and SFP 30.