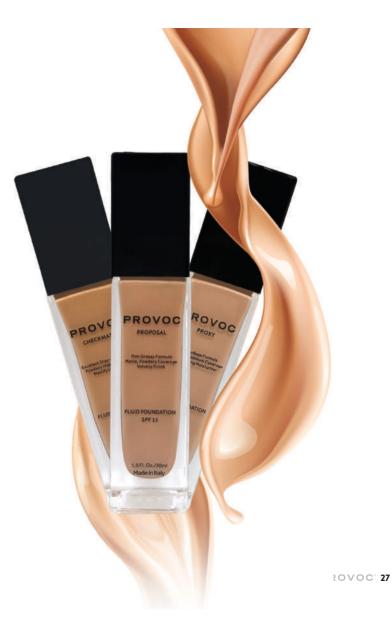

## FLUID FOUNDATION

#### **LIKE YOUR SKIN**

Provoc Liquid Foundation presents three types of foundation, all shades included for you to choose from; Proposal for fair skin, Checkmatte for normal/oily skin and Proxy for high coverage.

**Proposal:** A non-greasy formula for fair skin giving a matte, powdery coverage and a velvety finish. It has a medium protection and coverage with SPF 15.

**Checkmatte:** An excellent stayon formula for oily/normal skin. Its powdery high coverage gives a beautifully clean matte finish.

**Proxy:** This concealing camouflage is a radiant anti-aging moisturizer of extreme coverage. It has high protection and SFP 30.