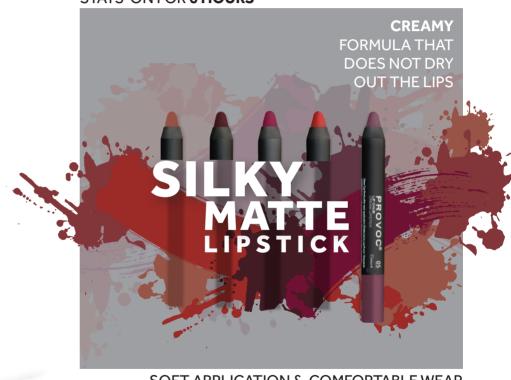

## LIPQUID MATTE LIQUID LIPSTICK

Provoc Lipquid is a lively matte lip layer that sits as long as you want it to if applied correctly! With its tremendously pigmented formula it only requires an extremely thin layer of product to give you the best results. Applying the thinnest layer of lipquid will avoid streakiness, flakiness and dryness.