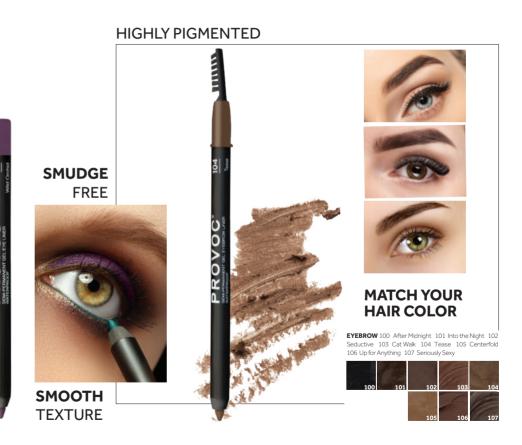

## EYEBROWNS BROW PALETTE

A gel and powder trio to shape and shade your eyebrows in the most natural and flexible manner. 4 palettes of 2 shades and a wax pot are offered to you to choose from.

#### Mode of use:

Start by applying wax onto the brows by either mixing a bit of the wax with the powder using the slanted brush or by taking a bit of wax using the combing brush to brush it onto the brow.

The wax helps the powder stick when applied onto the eyebrows, you can either mix a bit of wax with the powder using the slanted brush to shape, fill and draw hair strokes or you can take a bit of wax and brush it into your brows using the combing brush and then apply the powder to fill unwanted gaps.

| 01 Light Brown | 02 Warm Brown |
|----------------|---------------|
| 03 True Brown  | 04 Dark Brown |