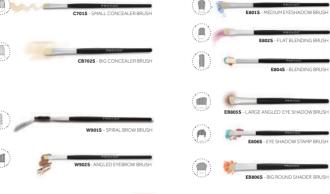

## MAKEUP BRUSHES

P201S - TAPERED POWDER BRUSH

E807S - SMUDGE BRUSH

SQUARE POUCH WITH MAGNET BUTTON & A BELT STRAP

20 Holes W 29 x H 24.5 cm

RECTANGULAR POUCH WITH BELT STRAP 22 Holes W 33 x H 23.5 cm

SQUARE POUCH WITH FLAP COVER & A BELT STRAP 20 Holes W 24.5 x H 17 cm

## MAKEUP BRUSHES

# QUALITY BRUSHES FOR PROFESSIONAL & PERSONAL USE.

FACE BRUSH BLUSH /BRONZER BRUSH, PRESSED POWDER BRUSH, TAPERED POWDER BRUSH, FAN BRUSH, FLAT FOUNDATION BRUSH, DUO FIBER BRUSH, SLANTED FOUNDATION BRUSH, ANGLED CONTOUR BRUSH, NOSE SHADING BRUSH, SMALL CONCEALER BRUSH, BIG CONCEALER BRUSH

BROW BRUSH SPIRAL BROW BRUSH, ANGLED EYEBROW BRUSH

EYE BRUSH MEDIUM EYESHADOW BRUSH, FLAT BLENDING BRUSH, BLENDING BRUSH, SMUDGE BRUSH, BULLET BRUSH, ANGLED EYE CONTOUR BRUSH, LARGE ANGLED EYE SHADOW BRUSH, EYE SHADOW STAMP BRUSH, BIG ROUND SHADER BRUSH

LIP BRUSH PENCIL LIP BRUSH

#### SYNTHETIC BRISTLES

durable & easy to clean

#### HOW DO I CHOOSE MY MAKEUP BRUSHES?

Choose your brushes by their shape, bristle type, size and density.