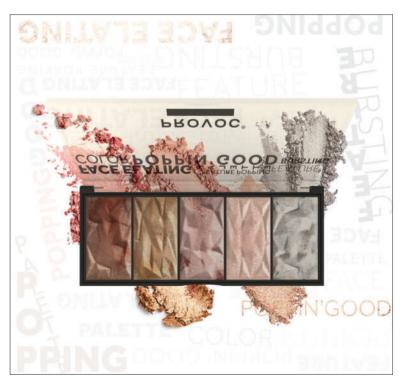

## HIGHLIGHTER PALETTE

Light up the high points of your face and collar bones. Glow with every movement and let the sparkles exude freshness and youth.

This highlighter set offers you 5 shades to glow in.