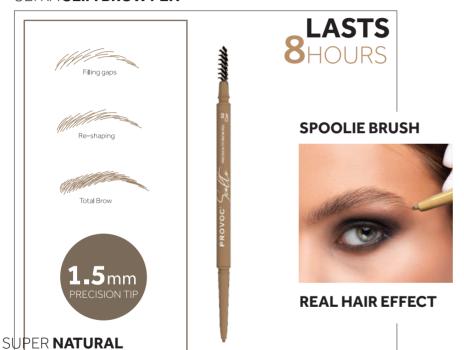

## **SVELTE BROW PEN**

#### **ULTRA SLIM BROW PEN**

Svelte, meaning slender and elegant is the name of Provoc's new ultra slim brow pen. It draws ultra-precise, hair-like strokes for the most defined and natural looking evebrows. The pen features a smooth and break resistant formula, an ultra slim 1.5mm precision tip and built-in spoolie brush to create precisely defined brows. Water and smudge-proof eyebrow pen can last 8 hours. Svelte marks can be easily be removed by makeup remover without leaving any residue.