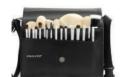

## MAKEUP BRUSHES

P201S - TAPERED POWDER BRUSH

E807S - SMUDGE BRUSH

SQUARE POUCH WITH MAGNET BUTTON & A BELT STRAP

20 Holes W 29 x H 24.5 cm

RECTANGULAR POUCH WITH BELT STRAP 22 Holes W 33 x H 23.5 cm

SQUARE POUCH WITH FLAP COVER & A BELT STRAP 20 Holes W 24.5 x H 17 cm

## MAKEUP BRUSHES

# QUALITY BRUSHES FOR PROFESSIONAL & PERSONAL USE.

FACE BRUSH BLUSH /BRONZER BRUSH, PRESSED POWDER BRUSH, TAPERED POWDER BRUSH, FAN BRUSH, FLAT FOUNDATION BRUSH, DUO FIBER BRUSH, SLANTED FOUNDATION BRUSH, ANGLED CONTOUR BRUSH, NOSE SHADING BRUSH, SMALL CONCEALER BRUSH, BIG CONCEALER BRUSH

BROW BRUSH SPIRAL BROW BRUSH, ANGLED EYEBROW BRUSH

EYE BRUSH MEDIUM EYESHADOW BRUSH, FLAT BLENDING BRUSH, BLENDING BRUSH, SMUDGE BRUSH, BULLET BRUSH, ANGLED EYE CONTOUR BRUSH, LARGE ANGLED EYE SHADOW BRUSH, EYE SHADOW STAMP BRUSH, BIG ROUND SHADER BRUSH

LIP BRUSH PENCIL LIP BRUSH