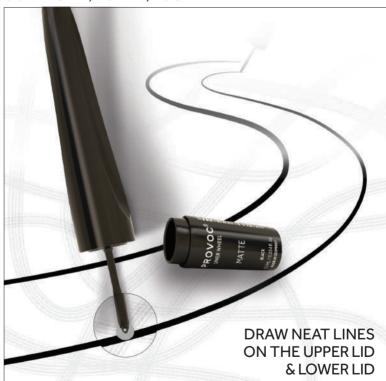

## MICRO TIP DIP LIQUID EYELINER

#### A SHARP POINTED BRUSH THAT SERVES ALL PURPOSES

THE ULTIMATE
BRUSH FOR
POPULAR AND
INNOVATIVE
DESIGNS

PROVOC

BLACK

**EASY & EFFICIENT** 

Perfect wings and eyeliner designs will love being made by this micro tip brush and its super black and long lasting paint. The versatile character for this brush makes it easy and efficient to do all the popular and innovative eyeliner designs. A sharp pointed brush serving all purposes...