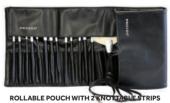

## MAKEUP BRUSHES

P201S - TAPERED POWDER BRUSH

E807S - SMUDGE BRUSH

SQUARE POUCH WITH MAGNET BUTTON & A BELT STRAP

20 Holes W 29 x H 24.5 cm

RECTANGULAR POUCH WITH BELT STRAP 22 Holes W 33 x H 23.5 cm

SQUARE POUCH WITH FLAP COVER & A BELT STRAP 20 Holes W 24.5 x H 17 cm

20 Holes W 24.5 x H 17 cm