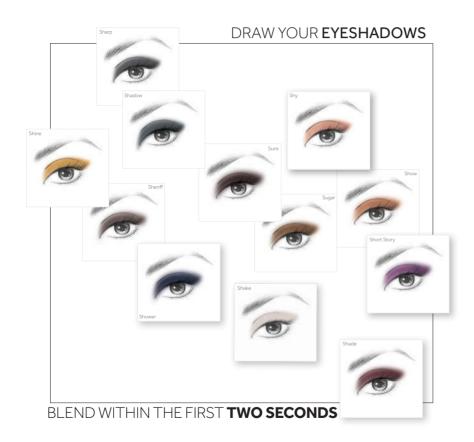

## EYESHADOW GEL PENCIL

The quickest eye shadow option for bigger and deeper looking eyes. Neatly apply your shadow in 1-2 strokes instead of applying layers and layers to get the dark tones you want. You can now draw your eyeshadow with highly pigmented Gel eyeshadow pencils.