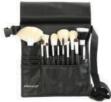

## MAKEUP BRUSHES

P201S - TAPERED POWDER BRUSH

E807S - SMUDGE BRUSH

SQUARE POUCH WITH MAGNET BUTTON & A BELT STRAP

20 Holes W 29 x H 24.5 cm

RECTANGULAR POUCH WITH BELT STRAP 22 Holes W 33 x H 23.5 cm

SQUARE POUCH WITH FLAP COVER & A BELT STRAP 20 Holes W 24.5 x H 17 cm

## MAKEUP BRUSHES

# QUALITY BRUSHES FOR PROFESSIONAL & PERSONAL USE.

FACE BRUSH BLUSH /BRONZER BRUSH, PRESSED POWDER BRUSH, TAPERED POWDER BRUSH, FAN BRUSH, FLAT FOUNDATION BRUSH, DUO FIBER BRUSH, SLANTED FOUNDATION BRUSH, ANGLED CONTOUR BRUSH, NOSE SHADING BRUSH, SMALL CONCEALER BRUSH, BIG CONCEALER BRUSH

BROW BRUSH SPIRAL BROW BRUSH, ANGLED EYEBROW BRUSH

EYE BRUSH MEDIUM EYESHADOW BRUSH, FLAT BLENDING BRUSH, BLENDING BRUSH, SMUDGE BRUSH, BULLET BRUSH, ANGLED EYE CONTOUR BRUSH, LARGE ANGLED EYE SHADOW BRUSH, EYE SHADOW STAMP BRUSH, BIG ROUND SHADER BRUSH

LIP BRUSH PENCIL LIP BRUSH