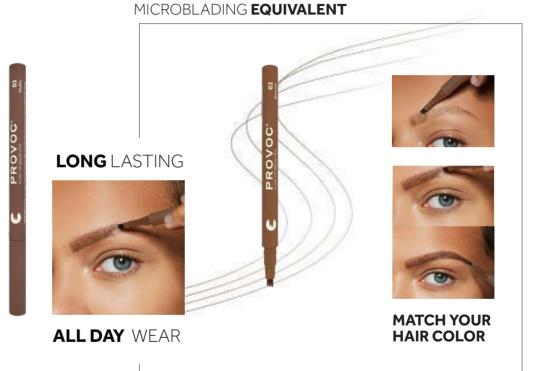

## FORK TIP BROW PEN

#### **Brow Pen**

Stroke your way to full & healthy looking brows with Provoc's Fork Tip Brow Pen. With four hair strokes at a time, it's easier and faster to shape your brows and get a quick, clean, natural look, Tatoo free!

The fork tip is slim and preserves ink firmly, it gives a Micro-blading effect and has long-lasting ink that will give you an all-day wear. There are four shades to choose

from and each shade is popular and natural looking.